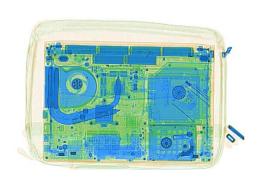

2005 Safety performance requirements

Meet the requirements of GB15208.1-2005 **EMC** requirements Meet the requirements of GB15208.1-2005 **Electrical safety** Meet the requirements of GB15208.1-2005 Environmental applicability

≤5.0mA Leakage current

Guarantee ASA/ISO1600 Film Film Safety

950kg Weight

Operation temperature/Humidity

5℃-40℃/0%-90% Storage temperature/Humidity -20℃-60℃ /10%-90% Atmospheric pressure

86kPa-106kPa

**Operation Power** AC220V(±10%-15%)50±3Hz

Operation system Windows XP

## Configuration

X ray generator 160KV, oil cooling, from top to bottom

Electric roller Three-phase

CPU: Intel Celeron 2.70GHz, Hard drive: 500G, Storage: 2G Computer

Monnitor 17" LED screen, resolution: 1280\*1024 pixels

Operation console Double screen console

# Scanned images









#### **Software Functions**

Power-on self-test With the function of fault self-check, automatically judge the fault and prompt the fault code information in time.

Image processing With the function of Color/BW, negative, high/low penetration, organic/inorganic stripping, general

enhancement, and pseudo color, etc.

Image Recall 30 preceding images recallable.

Image management With the functions of image information query, open, export and print, 6 image formats can be exported

(JPG, BMP, XF, PNG, TIFF, GIF)

Operators can be added and deleted, and operator names, groups, passwords,

enabled status can be modified, and usage logs can be exported.

 $Dangerous\ goods\ image\ insertion \\ TIP\ insertion\ pictures\ can\ be\ added\ and\ deleted,\ TIP\ enable\ status,\ injection\ interv