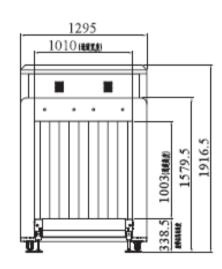

# **Dimensional Drawing**

### **Important Sizes:**

Product Size: 3638.5\*1295\*1916.5mm (L × W × H) Tunnel Size: 1010\*1003mm (width × height)