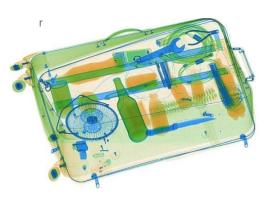

8.1-2005 Safety performance requirements

Meet the requirements of GB15208.1-2005 **EMC** requirements Meet the requirements of GB15208.1-2005 **Electrical safety** Meet the requirements of GB15208.1-2005 Environmental applicability

≤5.0mA Leakage current

Guarantee ASA/ISO1600 Film Film Safety

950kg Weight

Operation temperature/Humidity

5℃-40℃/0%-90% Storage temperature/Humidity -20℃-60℃ /10%-90% Atmospheric pressure

86kPa-106kPa

**Operation Power** AC220V(±10%-15%)50±3Hz

Operation system Windows XP

## Configuration

X ray generator 160KV, oil cooling, from top to bottom

Electric roller Three-phase

CPU: Intel Celeron 2.70GHz, Hard drive: 500G, Storage: 2G Computer

Monnitor 17" LED screen, resolution: 1280\*1024 pixels

Operation console Double screen console

# Scanned images









#### **Software Functions**

Power-on self-test With the function of fault self-check, automatically judge the fault and prompt the fault code information in time.

Image processing With the function of Color/BW, negative, high/low penetration, organic/inorganic stripping, general

enhancement, and pseudo color, etc.

Image Recall 30 preceding images recallable.

Image management With the functions of image information query, open, export and print, 6 image formats can be exported

(JPG, BMP, XF, PNG, TIFF, GIF)

Operators can be added and deleted, and operator names, groups, passwords,

enabled status can be modified, and usage logs can be exported.

 $Dangerous\ goods\ image\ insertion \\ TIP\ insertion\ pictures\ can\ be\ added\ and\ deleted,\ TIP\ enable\ status,\ injection\ in