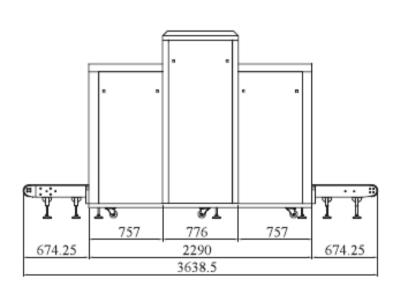

# **Dimensional Drawing**

### **Important Sizes:**

Product Size: 3638.5\*1295\*1916.5mm (L × W × H) Tunnel Size: 1010\*1003mm (width × height)