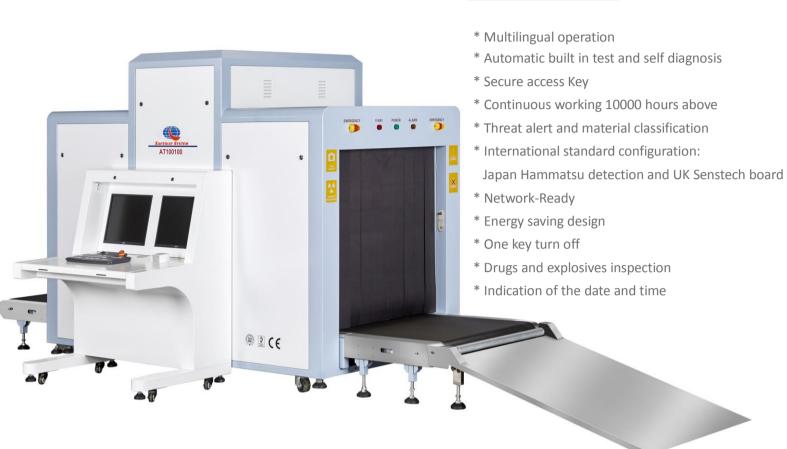

# **Dimensional Drawing**

### **Important Sizes:**

Product Size: 3638.5\*1295\*1916.5mm (L × W × H) Tunnel Size: 1010\*1003mm (width × height)