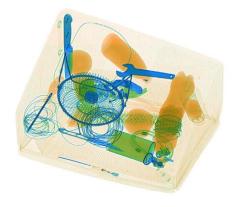

1-2005 Safety performance requirements

Meet the requirements of GB15208.1-2005 **EMC** requirements Meet the requirements of GB15208.1-2005 **Electrical safety** Meet the requirements of GB15208.1-2005 Environmental applicability

≤5.0mA Leakage current

Guarantee ASA/ISO1600 Film Film Safety

950kg Weight

Operation temperature/Humidity

5℃-40℃/0%-90% Storage temperature/Humidity -20℃-60℃ /10%-90% Atmospheric pressure

86kPa-106kPa

**Operation Power** AC220V(±10%-15%)50±3Hz

Operation system Windows XP

## Configuration

X ray generator 160KV, oil cooling, from top to bottom

Electric roller Three-phase

CPU: Intel Celeron 2.70GHz, Hard drive: 500G, Storage: 2G Computer

Monnitor 17" LED screen, resolution: 1280\*1024 pixels

Operation console Double screen console

# Scanned images









#### **Software Functions**

Power-on self-test With the function of fault self-check, automatically judge the fault and prompt the fault code information in time.

Image processing With the function of Color/BW, negative, high/low penetration, organic/inorganic stripping, general

enhancement, and pseudo color, etc.

Image Recall 30 preceding images recallable.

Image management With the functions of image information query, open, export and print, 6 image formats can be exported

(JPG, BMP, XF, PNG, TIFF, GIF)

Operators can be added and deleted, and operator names, groups, passwords,

enabled status can be modified, and usage logs can be exported.

 $Dangerous\ goods\ image\ insertion \\ TIP\ insertion\ pictures\ can\ be\ added\ and\ deleted,\ TIP\ enable\ status,\ injection\ inte